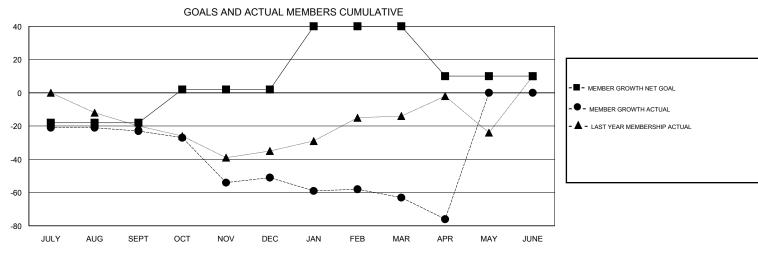

## **CINDY GREGG LOCATION OHIO GMT CA** Clubs Members RESULTS FOR 2017-2018 RESULTS FOR 2017-2018 NEW CLUB GOAL NEW CLUBS DROPPED CLUBS MEMBER GROWTH NET MEMBER GROWTH DROPPED QUARTER QUARTER GOAL ACTUAL MEMBERS ACTUAL (including transfers) 0 0 0 -18 43 65 JULY/AUG/SEPT JULY/AUG/SEPT 0 0 0 20 37 62 OCT/NOV/DEC OCT/NOV/DEC 0 0 0 38 29 39 JAN/FEB/MAR JAN/FEB/MAR 0 0 0 -30 26 14 APR/MAY/JUNE APR/MAY/JUNE